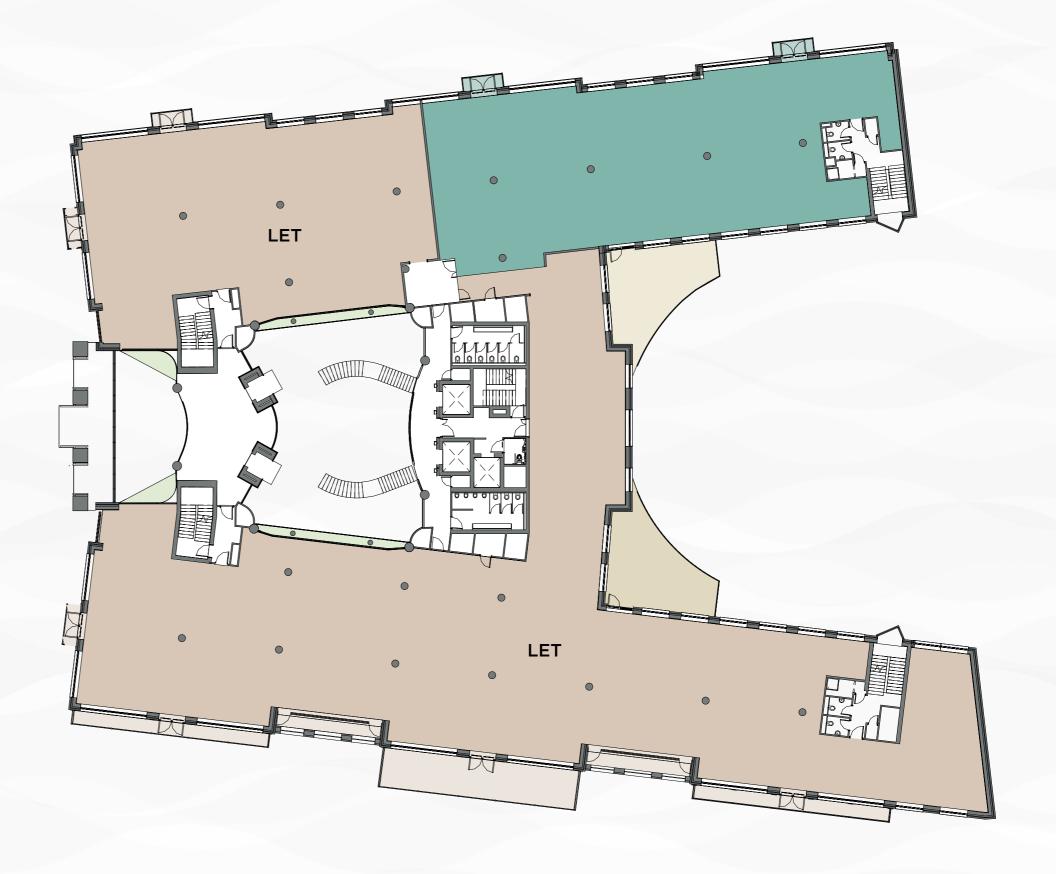

## 1ST FLOOR

3 4,537 sq ft 421.5 sq m

Available space

Let space

Reception

Terrace / Piazza

| FLOOR                          | AVAILABILITY | SQ FT  | SQ M    |
|--------------------------------|--------------|--------|---------|
| 3rd Floor                      | Whole        | 20,231 | 1,879.5 |
| 2nd Floor                      | Suite A      | 16,922 | 1,572.1 |
| 1st Floor                      | Suite B      | 4,537  | 421.5   |
| Ground Floor                   | Whole        | 18,746 | 1,741.6 |
| TOTAL Net Internal Areas (NIA) |              | 60,436 | 5,614.7 |