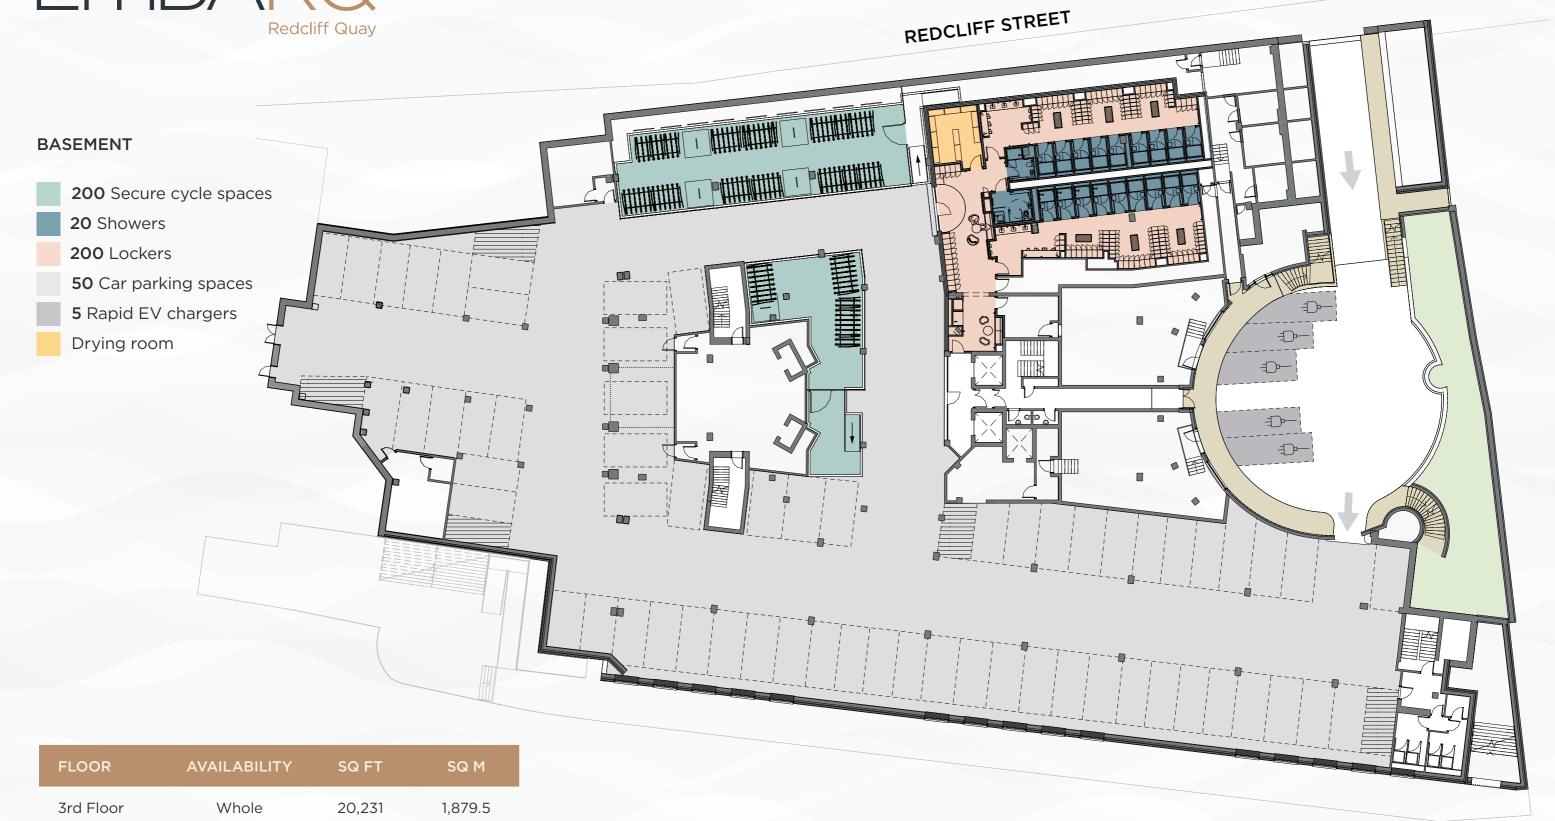

## 3RD FLOOR

20,231 sq ft 1,879.5 sq m

Available space

Let space

Reception

Terrace / Piazza

| FLOOR                          | AVAILABILITY | SQ FT  | SQ M    |
|--------------------------------|--------------|--------|---------|
| 3rd Floor                      | Whole        | 20,231 | 1,879.5 |
| 2nd Floor                      | Suite A      | 16,922 | 1,572.1 |
| 1st Floor                      | Suite B      | 4,537  | 421.5   |
| Ground Floor                   | Whole        | 18,746 | 1,741.6 |
| TOTAL Net Internal Areas (NIA) |              | 60,436 | 5,614.7 |