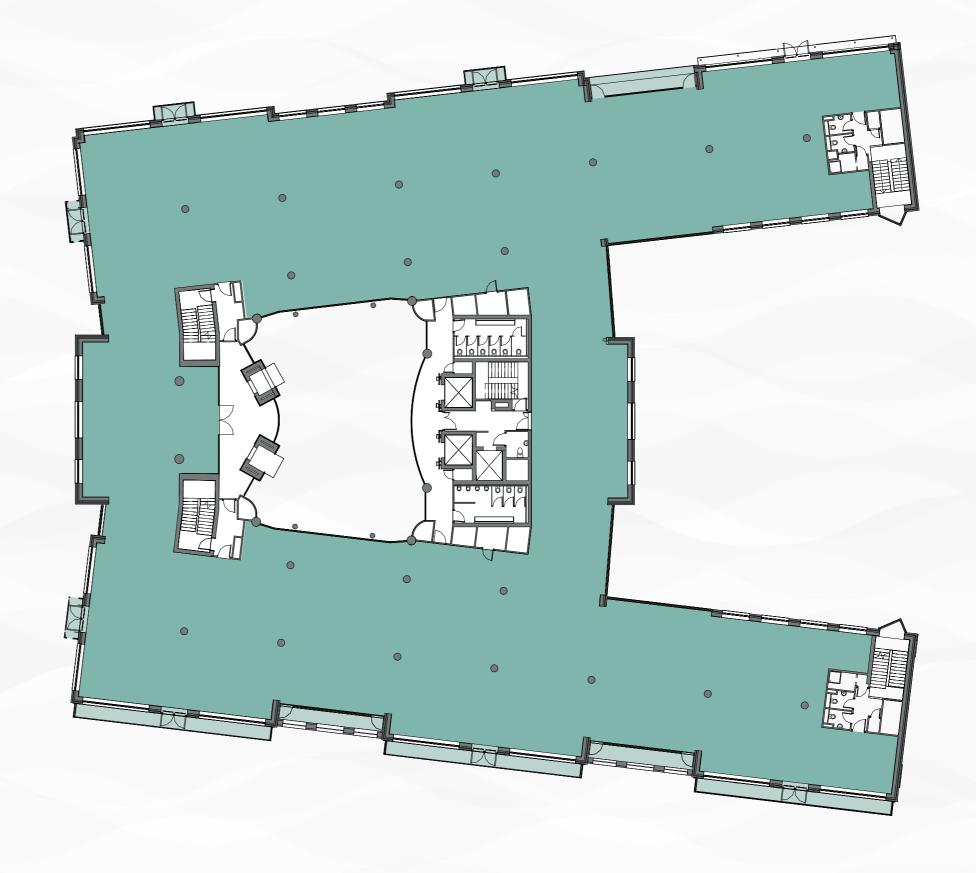

## 3RD FLOOR

20,231 sq ft 1,879.5 sq m

Available space

Let space

Reception

Terrace / Piazza

| FLOOR                          | AVAILABILITY | SQ FT  | SQ M    |
|--------------------------------|--------------|--------|---------|
| 3rd Floor                      | Whole        | 20,231 | 1,879.5 |
| 2nd Floor                      | Suite A      | 16,922 | 1,572.1 |
| 1st Floor                      | Suite B      | 4,537  | 421.5   |
| Ground Floor                   | Whole        | 18,746 | 1,741.6 |
| TOTAL Net Internal Areas (NIA) |              | 60,436 | 5,614.7 |