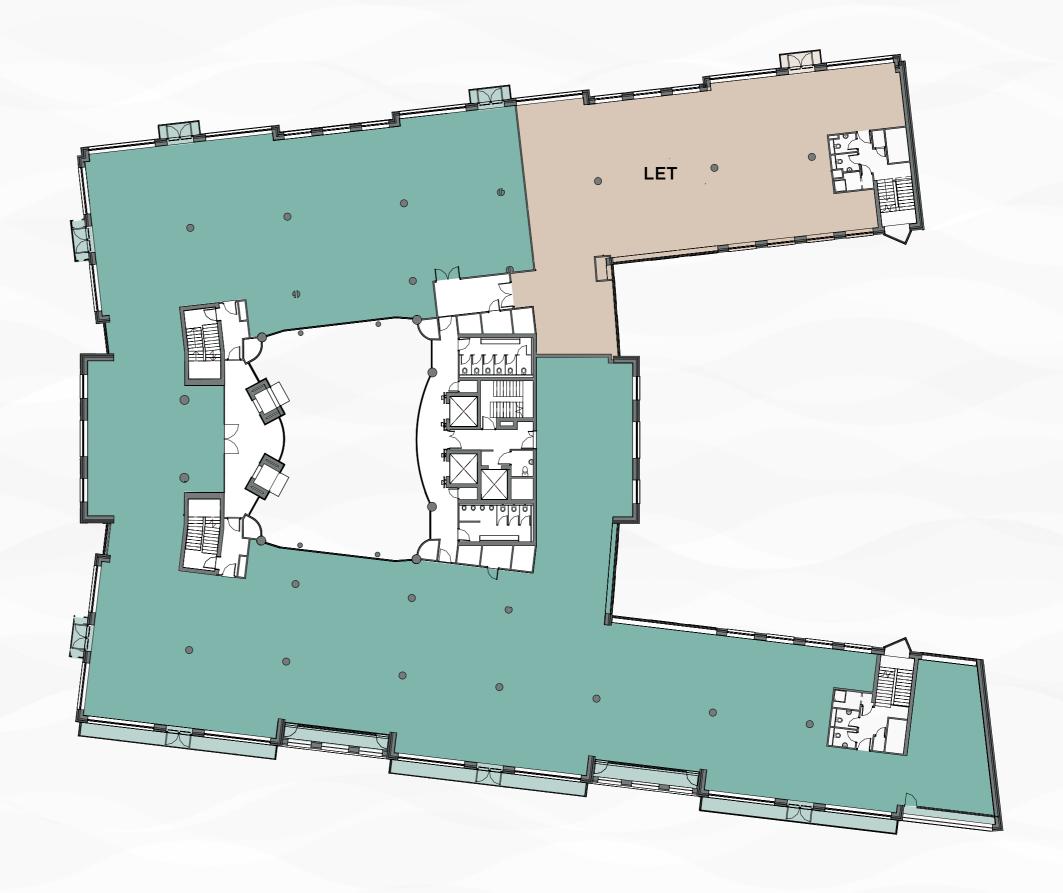

## 2ND FLOOR

[] 16,922 sq ft 1,572.1 sq m

Available space

Let space

Reception

Terrace / Piazza

| FLOOR                          | AVAILABILITY | SQ FT  | SQ M    |
|--------------------------------|--------------|--------|---------|
| 3rd Floor                      | Whole        | 20,231 | 1,879.5 |
| 2nd Floor                      | Suite A      | 16,922 | 1,572.1 |
| 1st Floor                      | Suite B      | 4,537  | 421.5   |
| Ground Floor                   | Whole        | 18,746 | 1,741.6 |
| TOTAL Net Internal Areas (NIA) |              | 60,436 | 5,614.7 |