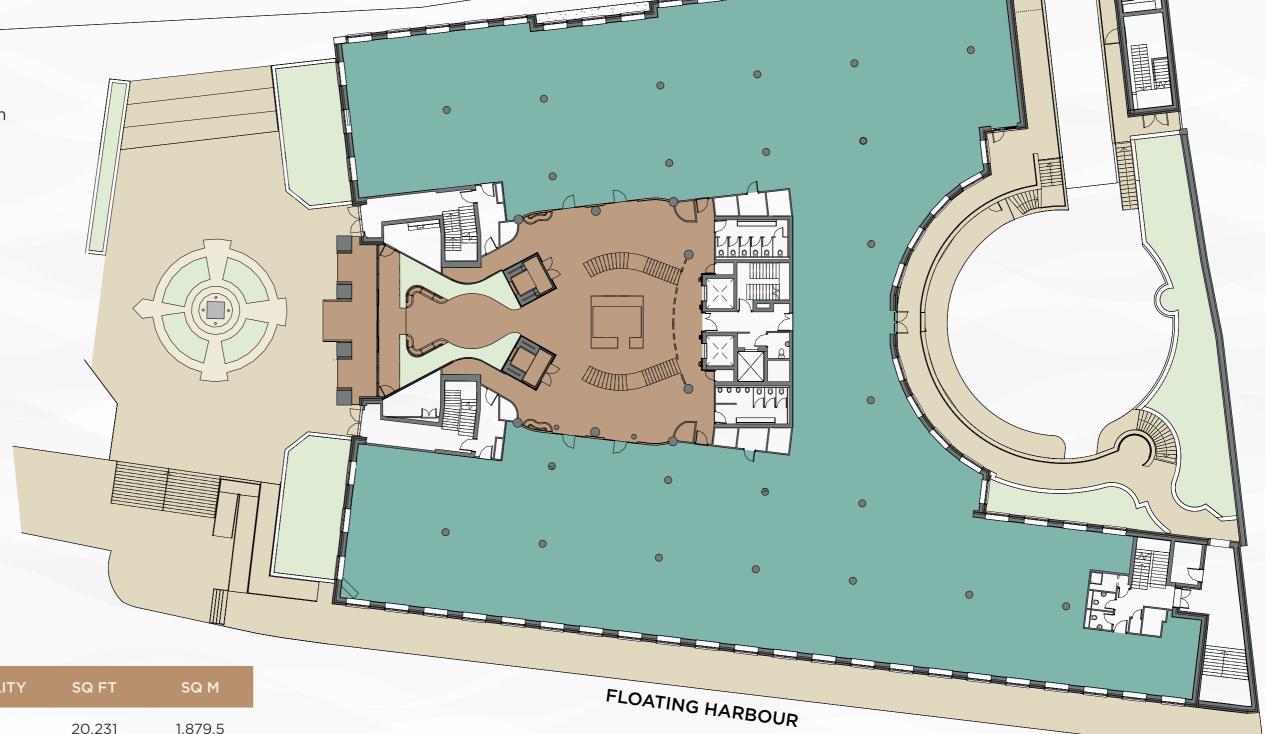

## **GROUND FLOOR**

18,746 sq ft 1,741.6 sq m

→ Entrance

A Piazza

"RQ Coffee

REDCLIFF STREET

| FLOOR                          | AVAILABILITY | SQ FT  | SQ M    |
|--------------------------------|--------------|--------|---------|
| 3rd Floor                      | Whole        | 20,231 | 1,879.5 |
| 2nd Floor                      | Suite A      | 16,922 | 1,572.1 |
| 1st Floor                      | Suite B      | 4,537  | 421.5   |
| Ground Floor                   | Whole        | 18,746 | 1,741.6 |
| TOTAL Net Internal Areas (NIA) |              | 60,436 | 5,614.7 |